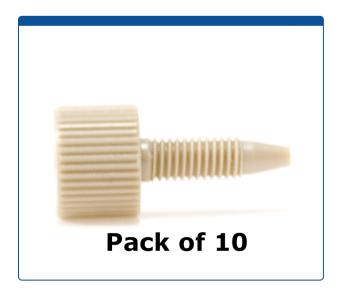

## Catalog Number

47320-04

Tubing Connector Fittings, high pressure, one piece, 1/16 inch, PEEK, Natural, standard size head but a long length with 10-32 screw threads. Finger tighten, ARE-Applied Research brand. 10/PK.

## Additional Info

These all PEEK tubing connector fittings are used to connect PEEK or Stainless Steel tubing in the high pressures zones of HPLC systems.

Fitting has a 12 mm diameter knurled head, 25 mm total length (top to bottom) with an 16 mm thread length.

The long length is useful when your column or union or detector has a deep threaded fitting and the extra length is needed to seat the tubing properly. The beveled inlet hole helps to make threading the tubing through the fitting easier.