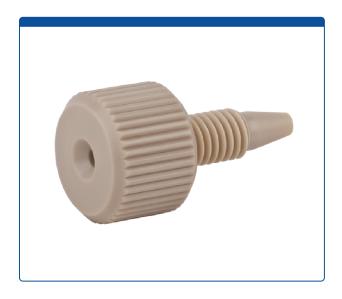

## Catalog Number

47320-05

**Tubing Connector Fittings,** high pressure, one piece, 1/16 inch, PEEK, Natural, large head with 10-32 screw threads. Finger tighten, ARE-Applied Research brand. 1 EA.

## **Additional Info**

This is one of our Most Popular, tubing connector fitting used to connect PEEK or Stainless Steel tubing in the high pressures zones of HPLC systems.

Fitting has a 12 mm diameter knurled head, 21 mm total length (top to bottom) with a 13 mm thread length. The large head makes it easier to produce the torque needed to achieve a good swaged, connection.