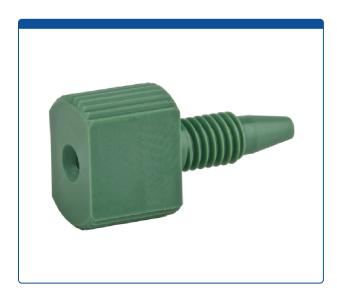

## Catalog Number

47320-10G

**Tubing Connector Fittings,** high pressure, one piece, 1/16 inch, PEEK, Green, large Combihead with 10-32 screw threads. Finger or wrench tighten, ARE-Applied Research brand. 1 EA.

## **Additional Info**

These all PEEK tubing connector fittings are used to connect PEEK or Stainless Steel tubing in the high pressures zones of HPLC systems.

This Combinead Fitting has a partially knurled, rounded head for hand tightening and a "Flat" section of the head for using a wrench for a final quarter turn or to loosen the nut when it is tightly screwed into the fitting.

This fitting has 12 mm head, 22 mm total length (top to bottom) with an 8 mm thread length. The beveled inlet hole helps to make threading the tubing through the fitting easier.

Pressure Limit - 5,000 psi (350 bar)