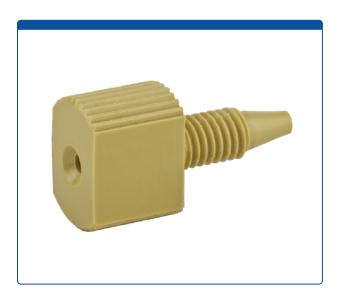

## Catalog Number

47320-10Y

**Tubing Connector Fittings,** high pressure, one piece, 1/16 inch, PEEK, Yellow, large Combihead with 10-32 screw threads. Finger or wrench tighten, ARE-Applied Research brand. 1 EA.

## **Additional Info**

These all PEEK tubing connector fittings are used to connect PEEK or Stainless Steel tubing in the high pressures zones of HPLC systems.

This Combinead Fitting has a partially knurled, rounded head for hand tightening and a "Flat" section of the head for using a wrench for a final quarter turn or to loosen the nut when it is tightly screwed into the fitting.

This fitting has 12 mm head, 22 mm total length (top to bottom) with an 8 mm thread length. The beveled inlet hole helps to make threading the tubing through the fitting easier.

Pressure Limit - 5,000 psi (350 bar)