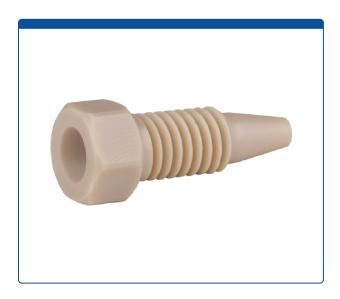

## Catalog Number

47320-27

**Tubing Connector Fittings,** high pressure, one piece, 1/16 inch, PEEK, Natural, small hex head, short length and 10-32 screw threads. Wrench tighten, ARE-Applied Research brand. 1 EA.

## **Additional Info**

This tubing connector fitting is used to connect PEEK or Stainless Steel tubing in the high pressures zones of HPLC systems.

This Fitting has a 7 mm diameter hexagonal head for use with a wrench to tighten or loosen the nut. The smaller, 7 mm diameter head allows this fitting to be used inside instruments when space is limited.

The 17 mm total length (top to bottom) with a 13 mm thread length allows for a an excellent, swaged connection that is similar in use to a Stainless Steel nut.

Click <u>HERE</u> for larger package quantity.