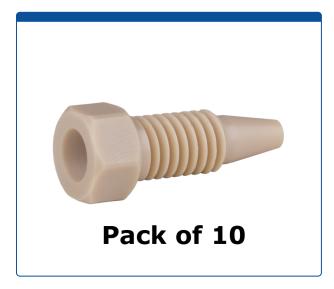

## 47320-28

**Tubing Connector Fittings,** high pressure, one piece, 1/16 inch, PEEK, Natural, small hex head, short length and 10-32 screw threads. Wrench tighten, ARE-Applied Research brand. 10/PK.

## Additional Info

This tubing connector fitting is used to connect PEEK or Stainless Steel tubing in the high pressures zones of HPLC systems.

This Fitting has a 7 mm diameter hexagonal head for use with a wrench to tighten or loosen the nut. The smaller, 7 mm diameter head allows this fitting to be used inside instruments when space is limited.

The 17 mm total length (top to bottom) with a 13 mm thread length allows for a an excellent, swaged connection that is similar in use to a Stainless Steel nut.

Click <u>HERE</u> for single unit quantity.