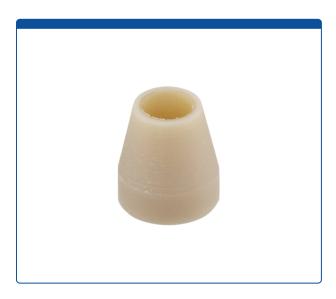

## Catalog Number

47320-45

**Ferrule,** for use with two piece, high pressure, tubing connectors for 1/16 inches PEEK Tubing. SPECIAL. ARE-Applied Research brand. 1 EA.

## **Additional Info**

This single cone ferrule will swage on to the PEEK tubing in one place for a good grip on the tubing.

Use with any MicroSolv Brand, PEEK, 2 piece, 1/16 inch tubing connector nuts.