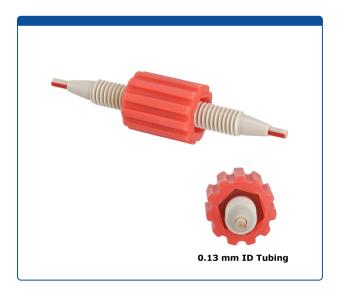

## Catalog Number

47450-01

**Union, Column Coupler**, universal fit 0.13 mm through hole 0.005 inch (0.13 mm) ID tubing. Color coded red. PEEK. ARE-Applied Research brand. 1 EA.

## **Additional Info**

This convenient column connector is used to join two HPLC columns or a guard column and an analytical column in series.

Sleeve is color coded red to identify the tubing internal diameter and is made from polypropylene.

Tubing is all PEEK material and is made from Ultra-T tubing for precise concentricity and better performance.