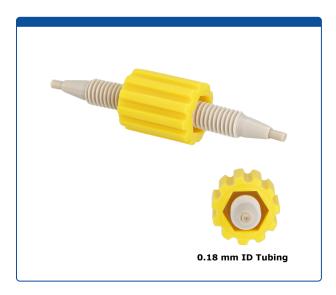

## Catalog Number

47450-02

**Union, Column Coupler**, universal fit 0.18 mm through hole 0.007 inch ID tubing. Color coded yellow. PEEK. ARE-Applied Research brand. 1 EA.

## **Additional Info**

This convenient column connector is used to join two HPLC columns or a guard column and an analytical column in series.

Sleeve is color coded yellow to identify the tubing internal diameter and is made from polypropylene.

Tubing is all PEEK material and is made from Ultra-T tubing for precise concentricity and better performance.