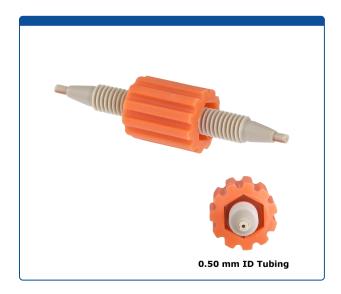

## 47450-04

**Union, Column Coupler**, universal fit 0.50 mm through hole 0.020 inch (0.50 mm) ID tubing. Color coded orange. PEEK. ARE-Applied Research brand. 1 EA.

## Additional Info

This convenient column connector is used to join two HPLC columns or a guard column and an analytical column in series.

Sleeve is color coded orange to identify the tubing internal diameter and is made from polypropylene.