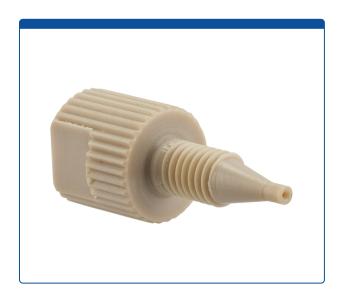

## Catalog Number

47451-01

**Adapter,** for use with low to medium pressure HPLC. 1/4-28 female to 10/32 male connection, 0.40 mm / 0.016 bore size. PEEK. ARE-Applied Research brand. Bulk Price.

## **Additional Info**

This finger tightened adapter makes changing from a standard 10/32 threaded female port to a 1/4-28 very convenient. This all-PEEK adapter has a standard male connector with a built-in ferrule with a "universal" pilot length.

Maximum Temperature: 100°CMaximum Pressure: 8,000 psig.

Click <u>HERE</u> for an economical pack of 10.

The "flat" section on the knurled adapter allows to use a wrench for an extra 1/8 of clockwise turn for tighter sealing or a slight counterclockwise turn to help remove if a tight fitting is too hard for hand removal. The flat section can also be used to hold the adapter in place with a wrench while the male nut is tightened in the adapter.