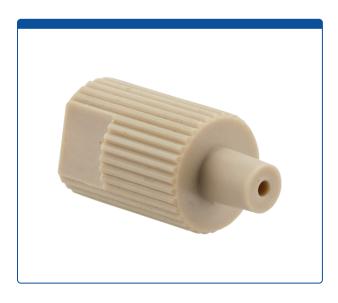

## **Additional Info**

This wider bore, all-PEEK adapter has a 1/4-28 threaded female port on one side and a male Luer slip connector on the other.

These easy to install adapters are great tools for priming HPLC instruments through the prime purge valve with a syringe and tubing.

Maximum Temperature: 100°C

Maximum Pressure: 8,000 psig

• Click **HERE** for economical pack of 10.

• Click HERE for 10-32 threaded adapter.

The "flat" section on the knurled adapter allows to use a wrench for an extra 1/8 of clockwise turn for tighter sealing or a slight counterclockwise turn to help remove if a tight fitting is too hard for hand removal. The flat section can also be used to hold the adapter in place with a wrench