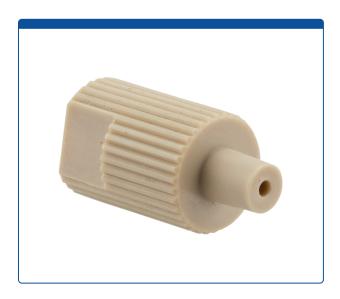

## Catalog Number

47451-02-005

**Adapter,** for use with low to medium pressure HPLC. 1/4-28 female to male luer connection, 1.3 mm / 0.051 bore size. PEEK. ARE-Applied Research brand. 5/PK.

## **Additional Info**

This wider bore, all-PEEK adapter has a 1/4-28 threaded female port on one side and a male Luer slip connector on the other.

These easy to install adapters are great tools for priming HPLC instruments through the prime purge valve with a syringe and tubing.

- Maximum Temperature: 100°C
- Maximum Pressure: 8,000 psig.
- Click HERE for economical pack of 10.
- Click HERE for 10-32 threaded adapter.

The "flat" section on the knurled adapter allows to use a wrench for an extra 1/8 of clockwise turn for tighter sealing or a slight counterclockwise turn to help remove if a tight fitting is too hard for hand removal. The flat section can also be used to hold the adapter in place with a wrench