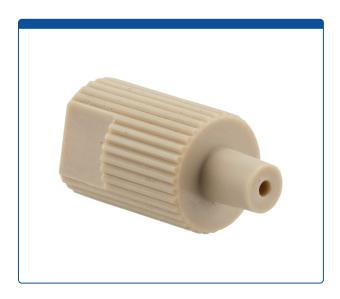

## Catalog Number

47451-02-010

**Adapter,** for use with low to medium pressure HPLC. 1/4-28 female to male luer connection, 1.3 mm / 0.051 bore size. PEEK. ARE-Applied Research brand. 10/PK.

## **Additional Info**

This wider bore, all-PEEK adapter has a 1/4-28 threaded female port on one side and a male Luer slip connector on the other.

These easy to install adapters are great tools for priming HPLC instruments through the prime purge valve with a syringe and tubing.

- Maximum Temperature: 100°C
- Maximum Pressure: 8,000 psig.
- Click **HERE** for pack of 5.
- Click HERE for 10-32 threaded adapter.

The "flat" section on the knurled adapter allows to use a wrench for an extra 1/8 of clockwise turn for tighter sealing or a slight counterclockwise turn to help remove if a tight fitting is too hard for hand removal. The flat section can also be used to hold the adapter in place with a wrench