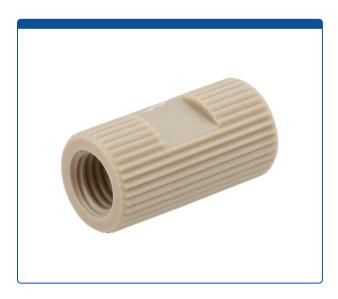

## **Additional Info**

These wider bore, all-PEEK adapters have one side with a 1/4-28 threaded female port, and the other side is a female Luer slip connection.

These easy to install adapters are great tools for priming HPLC instruments through the prime purge valve with a syringe.

- Maximum Temperature: 100°C.
- Maximum Pressure: 8,000 psig.
- Click <u>HERE</u> for economical pack of 10.
- Click <u>HERE</u> for 10-32 threaded adapter.

The "flat" section on the knurled adapter allows to use a wrench for an extra 1/8 of clockwise turn for tighter sealing or a slight counterclockwise turn to help remove if a tight fitting is too hard for hand removal. The flat section can also be used to hold the adapter in place with a wrench