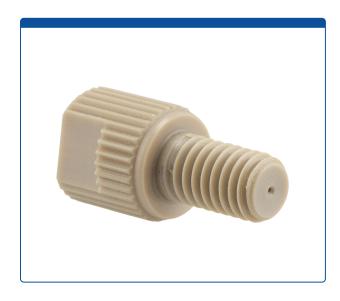

## **Additional Info**

This all-PEEK adapter has a 1/4-28 threaded female port on one side and a European style M6 screw thread male connector on the other side.

- Maximum Temperature: 100°C.
- Maximum Pressure: 8,000 psig.
- Click <u>HERE</u> for economical pack of 10.

The "flat" section on the knurled adapter allows to use a wrench for an extra 1/8 of clockwise turn for tighter sealing or a slight counterclockwise turn to help remove if a tight fitting is too hard for hand removal. The flat section can also be used to hold the adapter in place with a wrench while the male nut is tightened in the adapter.