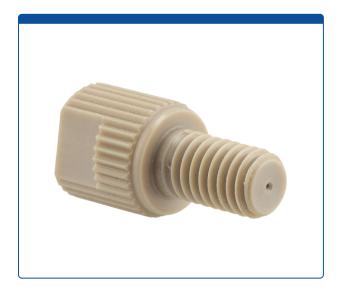

## Additional Info

This all-PEEK adapter has a 1/4-28 threaded female port on one side and a European style M6 screw thread male connector on the other side.

- Maximum Temperature: 100°C.
- Maximum Pressure: 8,000 psig.
- Click <u>HERE</u> for economical pack of 10.

The "flat" section on the knurled adapter allows to use a wrench for an extra 1/8 of clockwise turn for tighter sealing or a slight counterclockwise turn to help remove if a tight fitting is too hard for hand removal. The flat section can also be used to hold the adapter in place with a wrench while the male nut is tightened in the adapter.