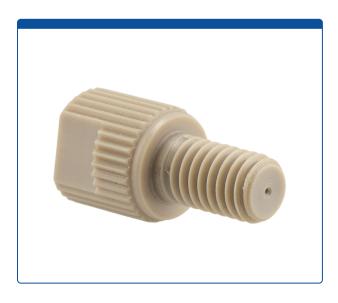

## **Additional Info**

This all-PEEK adapter has a 1/4-28 threaded female port on one side and a European style M6 screw thread male connector on the other side.

Maximum Temperature: 100°C.

• Maximum Pressure: 8,000 psig.

• Click HERE for pack of 5.

The "flat" section on the knurled adapter allows to use a wrench for an extra 1/8 of clockwise turn for tighter sealing or a slight counterclockwise turn to help remove if a tight fitting is too hard for hand removal. The flat section can also be used to hold the adapter in place with a wrench while the male nut is tightened in the adapter.