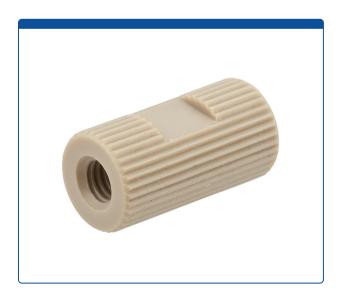

## **Additional Info**

This all-PEEK adapter has a standard 10-32 female screw thread port on one side and a 1/4-28 female screw thread port on the other side.

This adapter is great tools for manually priming HPLC instruments through the prime purge valve.

- Maximum Temperature: 100°C
- Maximum Pressure: 8,000 psig.
- Click HERE for economical pack of 10.
- Click <u>HERE</u> for 1/4-28 threaded adapter.

The "flat" section on the knurled adapter allows to use a wrench for an extra 1/8 of clockwise turn for tighter sealing or a slight counterclockwise turn to help remove if a tight fitting is too hard for hand removal. The flat section can also be used to hold the adapter in place with a wrench