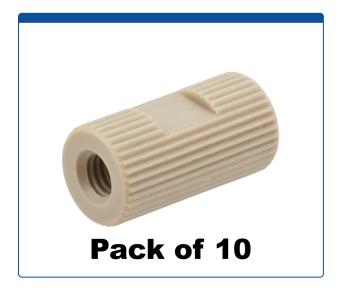

### 47451-32-010

Adapter, for use with low to medium pressure HPLC. 10-32 female to 1/4-28 female, 0.40 mm / 0.016 bore size. PEEK. ARE-Applied Research brand. 10/PK.

### Additional Info

This all-PEEK adapter has a standard 10-32 female screw thread port on one side and a 1/4-28 female screw thread port on the other side.

This adapter is great tools for manually priming HPLC instruments through the prime purge valve.

- Maximum Temperature: 100°C
- Maximum Pressure: 8,000 psig.
- Click <u>HERE</u> for pack of 5.
- Click <u>HERE</u> for 1/4-28 threaded adapter.

The "flat" section on the knurled adapter allows to use a wrench for an extra 1/8 of clockwise turn for tighter sealing or a slight counterclockwise turn to help remove if a tight fitting is too hard for hand removal. The flat section can also be used to hold the adapter in place with a wrench