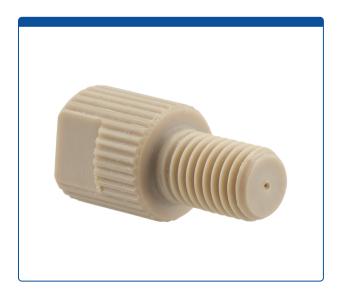

## Catalog Number

47451-41-005

**Adapter,** for use with low to medium pressure HPLC. 10-32 female to 1/4-28 male connection, 0.40 mm / 0.016 bore size. PEEK. ARE-Applied Research brand. 5/PK.

## **Additional Info**

This all-PEEK adapter has 10-32 threaded male connector on one side and 1/4-28 threaded, female port on the other side.

These are great for medium and low-pressure applications when you want to connect a 10-32 male nut to an existing 1/4-28 female port.

Maximum Temperature: 100°C

Maximum Pressure: 8,000 psig.

• Click HERE for economical pack of 10.

The "flat" section on the knurled adapter allows to use a wrench for an extra 1/8 of clockwise turn for tighter sealing or a slight counterclockwise turn to help remove if a tight fitting is too hard for hand removal. The flat section can also be used to hold the adapter in place with a wrench while the male nut is tightened in the adapter.