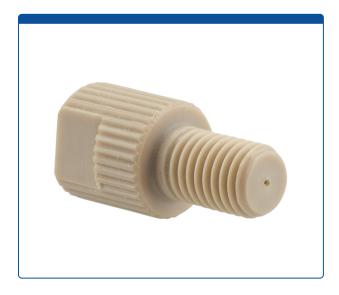

### 47451-41-010

Adapter, for use with low to medium pressure HPLC. 10-32 female to 1/4-28 male connection, 0.40 mm / 0.016 bore size. PEEK. ARE-Applied Research brand. 10/PK.

### Additional Info

This all-PEEK adapter has 10-32 threaded male connector on one side and 1/4-28 threaded, female port on the other side.

These are great for medium and low-pressure applications when you want to connect a 10-32 male nut to an existing 1/4-28 female port.

- Maximum Temperature: 100°C
- Maximum Pressure: 8,000 psig.
- Click <u>HERE</u> for pack of 5.

The "flat" section on the knurled adapter allows to use a wrench for an extra 1/8 of clockwise turn for tighter sealing or a slight counterclockwise turn to help remove if a tight fitting is too hard for hand removal. The flat section can also be used to hold the adapter in place with a wrench while the male nut is tightened in the adapter.