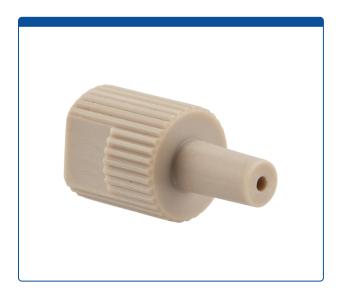

## Catalog Number

47451-42-005

**Adapter,** for use with low to medium pressure HPLC. 10-32 female to male luer connection, 1.3 mm / 0.051 bore size. PEEK. ARE-Applied Research brand. 5/PK.

## **Additional Info**

This wider bore, all-PEEK adapter has a 10-32 threaded female port on one side and a male Luer slip connector on the other side.

This is a great tool for using tubing with a priming valve on HPLC instruments.

- Maximum Temperature: 100°C
- Maximum Pressure: 8,000 psig.
- Click <u>HERE</u> for economical pack of 10.
- Click HERE for 1/4-28 threaded adapter.

The "flat" section on the knurled adapter allows to use a wrench for an extra 1/8 of clockwise turn for tighter sealing or a slight counterclockwise turn to help remove if a tight fitting is too hard for hand removal. The flat section can also be used to hold the adapter in place with a wrench while the male nut is tightened in the adapter.