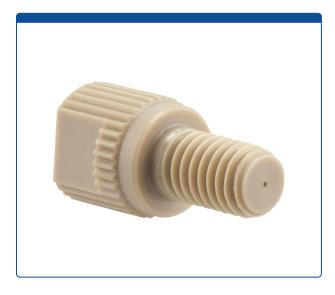

## 47451-51

Adapter, for use with low to medium pressure HPLC. 10-32 female to M6 male connection, 0.40 mm / 0.016 bore size. PEEK. ARE-Applied Research brand. Bulk Price.

### Additional Info

This all-PEEK adapter is great for low to medium pressures and has a 10-32 threaded female port on one side and a European style M6 male screw thread connector on the other side.

- Maximum Temperature: 100°C
- Maximum Pressure: 8,000 psig.
- Click <u>HERE</u> for economical pack of 10.

The "flat" section on the knurled adapter allows to use a wrench for an extra 1/8 of clockwise turn for tighter sealing or a slight counterclockwise turn to help remove if a tight fitting is too hard for hand removal. The flat section can also be used to hold the adapter in place with a wrench while the male nut is tightened in the adapter.