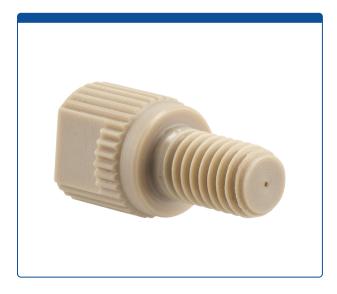

## Additional Info

This all-PEEK adapter is great for low to medium pressures and has a 10-32 threaded female port on one side and a European style M6 male screw thread connector on the other side.

- Maximum Temperature: 100°C
- Maximum Pressure: 8,000 psig.
- Click <u>HERE</u> for pack of 5.

The "flat" section on the knurled adapter allows to use a wrench for an extra 1/8 of clockwise turn for tighter sealing or a slight counterclockwise turn to help remove if a tight fitting is too hard for hand removal. The flat section can also be used to hold the adapter in place with a wrench while the male nut is tightened in the adapter.