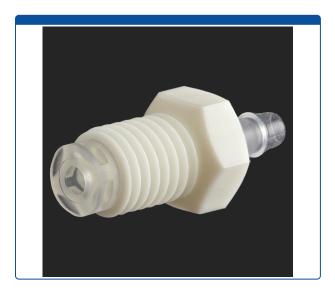

## Catalog Number

47452-02

**Adapter,** for use with low pressure. 1/4-28 male rotating connection to barbed connection for 3/32 inch tubing. Polypropylene. ARE-Applied Research brand. Bulk Price.

## **Additional Info**

This fitting has a 1/4-28 thread on one side that will rotate even when installed. The other side is barbed which will hold tubing when slid over the barbed fitting.

Maximum Temperature: 100°CMaximum Pressure: 1,000 psig.