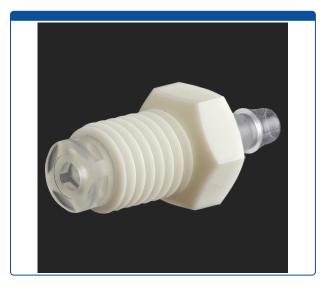

## 47452-02-010

**Adapter,** for use with low pressure. 1/4-28 male rotating connection to barbed connection for 3/32 inch tubing. Polypropylene. ARE-Applied Research brand. 10/PK.

## Additional Info

This fitting has a 1/4-28 thread on one side that will rotate even when installed. The other side is barbed which will hold tubing when slid over the barbed fitting.

- Maximum Temperature: 100°C
- Maximum Pressure: 1,000 psig.
- Click <u>HERE</u> for bulk pricing.