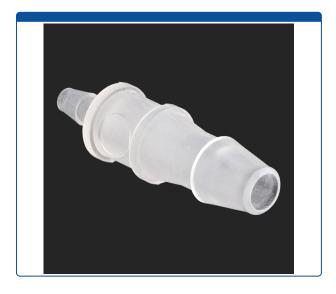

## Catalog Number

47452-05

**Adapter,** for use with low pressure. Barbed connection for 1/16 inch tubing to 1/8 inch tubing. Polypropylene. ARE-Applied Research brand. Bulk Price.

## **Additional Info**

This adapter connects 1/16th inch (1.6 mm) ID tubing to 1/8th inch (3.2 mm) ID tubing when slid over the barbed fittings. *Bulk packaging*.

Maximum Temperature: 100°CMaximum Pressure: 1,000 psig.