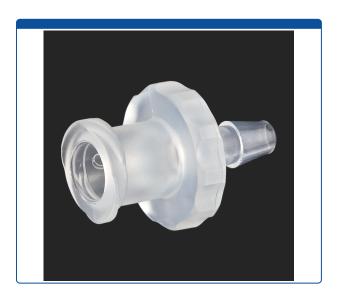

## Catalog Number

47452-07

**Adapter,** for use with low pressure HPLC. 3/32 inch barbed connection. Polypropylene. ARE-Applied Research brand. Bulk Price.

## **Additional Info**

This adapter has a hose barb for 3/32 inch (2.4 mm) ID tubing on one side and a female, Luer Lock port on the other side. *Bulk packaging*.

This adapter is great when using a syringe to connect to tubing.