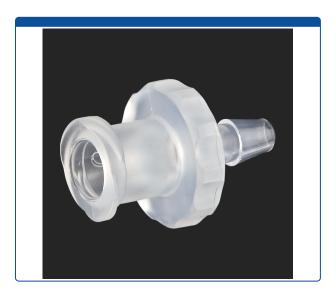

## Catalog Number

47452-07-010

**Adapter,** for use with low pressure HPLC. 3/32 inch barbed connection. Polypropylene. ARE-Applied Research brand. 10/PK.

## **Additional Info**

This adapter has a hose barb for 3/32 inch (2.4 mm) ID tubing on one side and a female, Luer Lock port on the other side.

This adapter is great when using a syringe to connect to tubing.