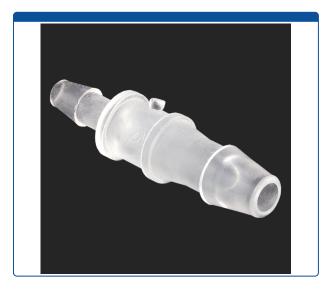

## 47452-08

**Adapter,** for use with low pressure. Barbed connection for 3/32 inch tubing to 1/16 inch tubing. Polypropylene. ARE-Applied Research brand. Bulk Price.

## Additional Info

This adapter has a hose barb for 3/32 inch (2.4 mm) ID tubing on one side and a 1/16th inch (1.6 mm) ID tubing on the other side. *Bulk packaging*.

This adapter is great when connecting two different ID tubing together.