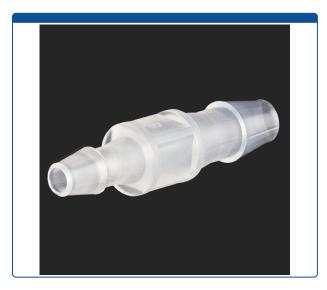

## 47452-09-010

**Adapter,** for use with low pressure. Barbed connection for 3/32 inch to 1/8 inch tubing. Polypropylene. ARE-Applied Research brand. 10/PK.

## Additional Info

This adapter has a hose barb for 3/32 inch (2.4 mm) ID tubing on one side and a 1/16th inch (1.6 mm) ID tubing on the other side.

This adapter is great when connecting these two different ID tubing together.