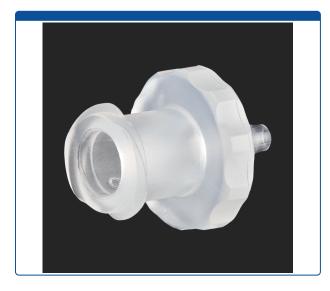

## 47452-10-010

Adapter, for use with low pressure. Female luer lock to barbed connection for 1/16 inch tubing. Polypropylene. ARE-Applied Research brand. 10/PK.

## Additional Info

This adapter has a female Luer Lock port on one side and a hose barb connector on the other side for 1/16th inch (1.6 mm) ID tubing.

This adapter is excellent when connecting 1/16th inch tubing to a syringe.