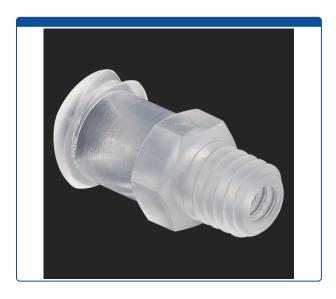

## Catalog Number

47452-13

**Adapter,** for use with low pressure HPLC. Female luer to 10/32 male connection. Polypropylene. ARE-Applied Research brand. Bulk Price.

## **Additional Info**

This adapter has a female Luer Lock port on one side and a 10-32 threaded male connector on the other side. *Bulk packaging*.

This adapter is excellent when using a syringe and you want to connect to an instrument port with a 10-32 thread.