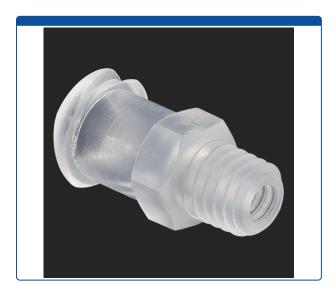

## Catalog Number

47452-13-010

**Adapter**, for use with low pressure HPLC. Female luer to 10/32 male connection. Polypropylene. ARE-Applied Research brand. 10/PK.

## **Additional Info**

This adapter has a female Luer Lock port on one side and a 10-32 threaded male connector on the other side.

This adapter is excellent when using a syringe and you want to connect to an instrument port with a 10-32 thread.