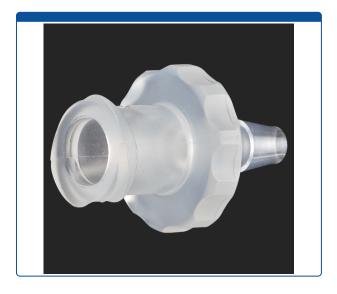

## Catalog Number

47452-14

**Adapter,** for use with low pressure. Female luer lock to barbed connection for 3/32 inch tubing. Polypropylene. ARE-Applied Research brand. Bulk Price.

## **Additional Info**

This adapter has a female Luer Lock port on one side and a hose barb connector for 3/32-inch (2.4 mm) ID tubing on the other side. *Bulk packaging*.

This adapter is excellent when using a syringe and you want to connect to 3/32-inch tubing.