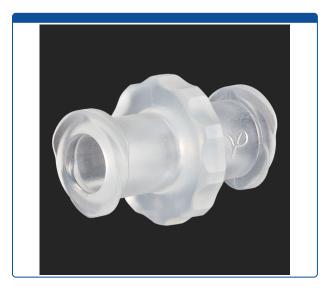

## 47452-15

**Adapter,** for use with low pressure. Female luer lock to female luer lock. Polypropylene. ARE-Applied Research brand. Bulk Price.

## Additional Info

This adapter has a female Luer Lock connection port on both sides.

This adapter is excellent when using a syringe and you want to another syringe or a port with a male Luer Lock or Luer slip connector. Bulk packaging.