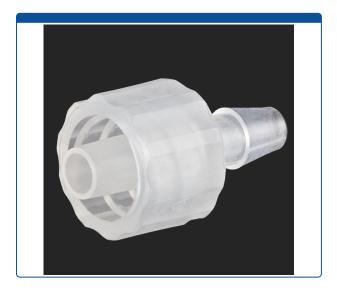

## Catalog Number

47452-32

**Adapter,** for use with low pressure. Male luer to barbed connection for 1/8 inch tubing. Polypropylene. ARE-Applied Research brand. Bulk Price.

## **Additional Info**

This adapter has a male Luer Lock connection on one side and a hose barb male connection on the other side that accommodates 1/8th inch (3.2 mm) ID tubing.

This adapter is excellent when using a syringe filter or other device that has a female Luer Lock or Luer Slip port and you want to connect with 1/8th inch (3.2 mm) OD tubing.