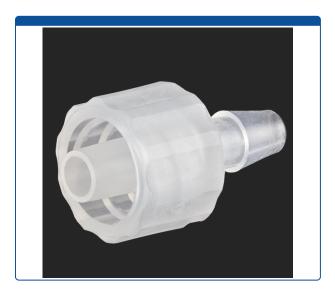

## Catalog Number

47452-32-010

**Adapter,** for use with low pressure. Male luer to 1/4-28 male connection. Polypropylene. ARE-Applied Research brand. 10/PK.

## **Additional Info**

This adapter has a male Luer Lock connection on one side and a hose barb male connection on the other side that accommodates 1/8th inch (3.2 mm) ID tubing.

This adapter is excellent when using a syringe filter or other device that has a female Luer Lock or Luer Slip port and you want to connect with 1/8th inch tubing