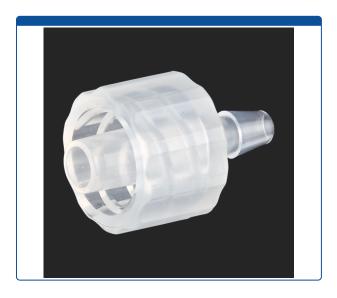

## Catalog Number

47452-34

**Adapter,** for use with low pressure HPLC. Male luer to 3/32 inch barbed connection. Polypropylene. ARE-Applied Research brand. Bulk Price.

## **Additional Info**

This adapter has a male Luer Lock connection on one side and a hose barb connection on the other side that accommodates 3/32nd inch (2.4 mm) ID tubing with a through hole of 0.163 inches (4.15 mm).

This adapter is excellent when using a syringe filter or other device that has a female Luer Lock or Luer Slip port and you want to connect tubing with 3/32nd inch ID.

• Maximum Temperature: 100°C.

Maximum Pressure: 1,000 psig.