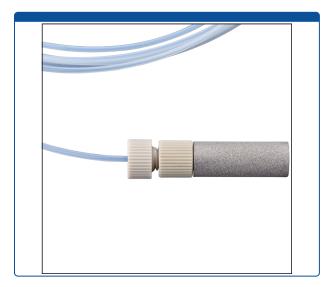

## 48220-04-002

**Mobile Phase Filter, 10 um,** Stainless Steel, 0.375 inch OD, 1 inch long, 1/16 inch connector. EPP-Porous Products brand. 2/PK.

## Additional Info

These 316L Stainless Steel filters are manufactured to provide a very high filter capacity and throughput and are passivated with a 30% nitric acid solution. The 10 um porosity will filter out larger undissolved particles from your solvents before they enter your HPLC pumps, columns and instrument.

These filters will produce less resistance to the vacuum and the in-flow of solvents compared to the 2 um filter porosity.

Included with each *Mobile Phase Filter* is one ETFE ferrule and one low pressure male nut connector for use with 1/16th inch (1.6 mm) OD tubing. Tubing sold separately.