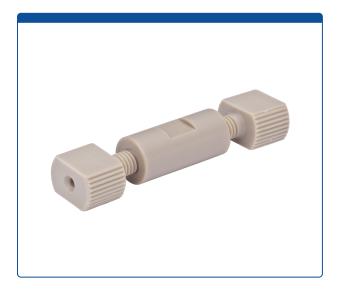

## 49302-07

**Union, connector set,** low pressure, 0.8 mm (0.031 inch) through hole with 10-32 mm screw threads. PEEK, straight line. Use with 1/16 inch tubing. ARE-Applied Research brand. Bulk Price.

## Additional Info

This all-PEEK set of one union and two finger tight fittings, with built in ferrules and standard pilot lengths, allow you to connect two pieces of low pressure, 1/16th tubing in a straight line.

- Maximum Temperature: 100°C
- Maximum Pressure: 1,000 psig.
- Click <u>HERE</u> for economical pack of 10.

The "flat" sections on the union and the nuts allows the use of wrenches for an extra 1/8 of clockwise turn for tighter sealing or a slight counterclockwise turn to help remove if a tight fitting is too hard for hand removal.