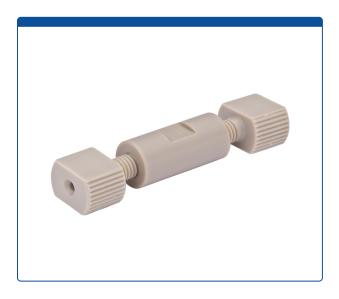

## Catalog Number

49302-07-005

**Union, connector set,** low pressure, 0.8 mm / 0.031 inch through hole with 10-32 mm screw threads. PEEK, straight line. Use with 1/16 inch tubing. ARE-Applied Research brand. 5/PK.

## **Additional Info**

This all-PEEK set of one union and two finger tight fittings, with built in ferrules and standard pilot lengths, allow you to connect two pieces of low pressure, 1/16th tubing in a straight line.

Maximum Temperature: 100°CMaximum Pressure: 1,000 psig.

Click <u>HERE</u> for economical pack of 10.

The "flat" sections on the union and the nuts allows the use of wrenches for an extra 1/8 of clockwise turn for tighter sealing or a slight counterclockwise turn to help remove if a tight fitting is too hard for hand removal.