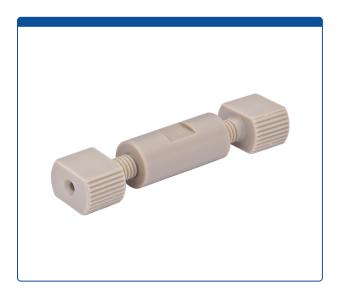

## Catalog Number

49302-07-010

**Union, connector set,** low pressure, 0.8 mm / 0.031 inch through hole with 10-32 mm screw threads. PEEK, straight line. Use with 1/16 inch tubing. ARE-Applied Research brand. 10/PK.

## **Additional Info**

This all-PEEK set of one union and two finger tight fittings, with built in ferrules and standard pilot lengths, allow you to connect two pieces of low pressure, 1/16th tubing in a straight line.

Maximum Temperature: 100°C
Maximum Pressure: 1,000 psig.

Click <u>HERE</u> for a smaller pack of 5.

The "flat" sections on the union and the nuts allows the use of wrenches for an extra 1/8 of clockwise turn for tighter sealing or a slight counterclockwise turn to help remove if a tight fitting is too hard for hand removal.