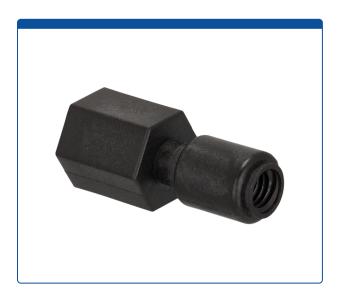

## Catalog Number

49302-08

**Union, Connector,** low pressure, 1.0 mm / 0.040 inch through hole with 10-32 to 1/4-28 reducing screw threads. Carbon PEEK Endure. Use with 1/16 tubing. ARE-Applied Research brand. Bulk Price.

## **Additional Info**

This black, all carbon-PEEK connector has a 10-32 threaded female port on one side and a 1/4-28 threaded female port on the other side. This reducing union is designed to connect 1/16th inch (1.6 mm) ID tubing with male nuts with different threads.