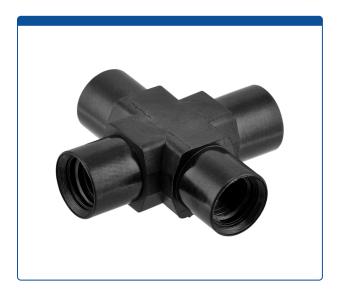

## Catalog Number

49302-CX-01

**Union, Connector,** Cross, high pressure, 1.0 mm / 0.040 inch through hole with 1/4-28 screw threads, Carbon PEEK Endure, Round with an Internal X. Use with 1/16 tubing. ARE-Applied Research brand. Bulk

## **Additional Info**

This "Union" is used to connect PEEK or stainless steel tubing with the same size connectors on all ends in the high pressures zones of HPLC systems. A "Cross (X)" internal flow pattern is often used to split flow into two or three directions or to combine two or three streams into one.