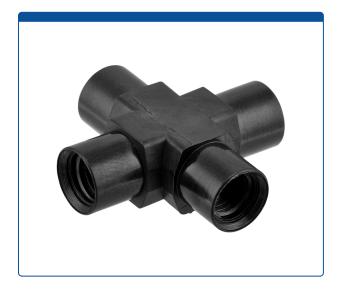

## 49302-CX-01-005

**Union, Connector,** Cross, high pressure, 1.0 mm / 0.040 inch through hole with 1/4-28 screw threads, Carbon PEEK Endure, Round with an Internal X. Use with 1/16 tubing. ARE-Applied Research brand. 5/PK.

## Additional Info

This "Union" is used to connect PEEK or stainless steel tubing with the same size connectors on all ends in the high pressures zones of HPLC systems. A "Cross (X)" internal flow pattern is often used to split flow into two or three directions or to combine two or three streams into one.