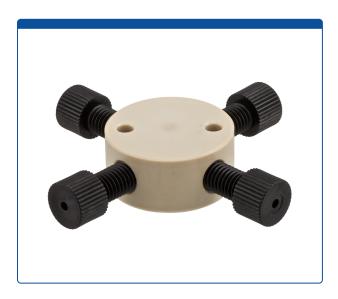

## Catalog Number

49302-CX-09

**Union, Connector Kit, Cross,** high pressure, 0.8 mm / 0.031 inch through hole with 1/4-28 screw threads. PEEK, round with an internal "X" flow pattern. Use with 1/16 inch tubing. ARE-Applied Research brand.

## **Additional Info**

This "Union" is used to connect PEEK or stainless steel tubing the same connectors on all ends in the high pressures zones of HPLC systems. A "Cross (X)" internal flow pattern is often used to split flow into two or three directions or to combine two or three streams into one.