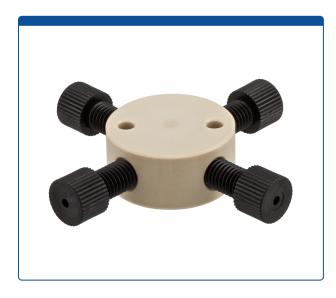

## Catalog Number

49302-CX-09-005

**Union, Connector Kit, Cross,** high pressure, 0.8 mm / 0.031 inch through hole with 1/4-28 screw threads. PEEK, round with an internal "X" flow pattern. Use with 1/16 inch tubing. ARE-Applied Research brand.

## **Additional Info**

This "Union" is used to connect PEEK or stainless steel tubing the same connectors on all ends in the high pressures zones of HPLC systems. A "Cross (X)" internal flow pattern is often used to split flow into two or three directions or to combine two or three streams into one.