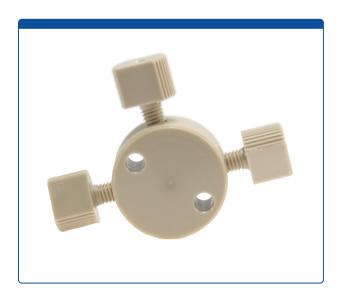

## Catalog Number

49302-CX-11

**Union, Connector Kit, Cross**, high pressure, 0.30 mm / 0.012 inch through hole with 10-32 screw threads. PEEK, round with an internal "X" flow pattern. Use with 1/16 inch tubing. ARE-Applied Research brand.

## **Additional Info**

This low dead volume, "Union" is used to connect PEEK or stainless steel tubing with the same connectors on both ends in the high pressures zones of HPLC systems. A "Cross (X)" internal flow pattern is often used to split flow into two or three directions or to combine two or three streams into one.

Supplied with four finger tighten connectors (nuts) 47301-05.